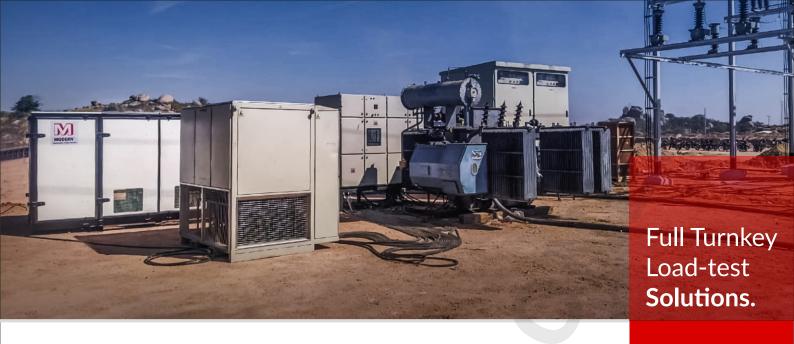

#### **Transformer**

Range: 1 MVA to 25 MVA

Voltage: Low, Mid & High.

**Type:** Distribution, Multi-tap, Step up - Step Down & Auto.

Application: • Emergency breakdown

Construction power

• HV Testing.

04

#### **Load Bank**

Range: 250 KW to 6000 KW

Voltage: Low, Mid & High.

**Type:** Resistive & Reactive.

**Application:** • Pre-commissioning and commissioning.

• Maintenance testing.

• Testing cooling systems.