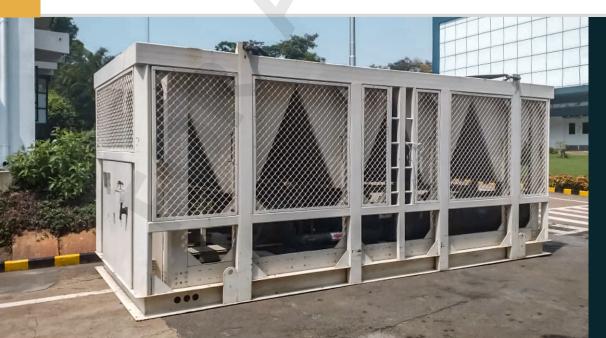

### **Air Cooled Chiller**

Range: 34 TR to 200 TR

Type: Water & Air

Temperature: Normal and Brine

**Application:** • Constrain On Capital Investment.

• Emergency Requirements.

Specialty cooling.

• Supplemental cooling.