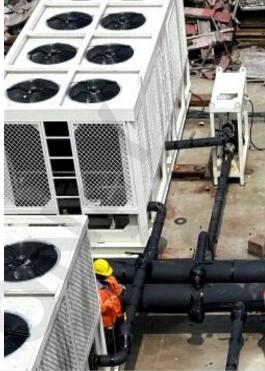

### **Air Cooled Chiller**

Range: 34 TR to 200 TR

Type: Water & Air

Temperature: Normal and Brine

**Application:** • Constrain On Capital Investment.

• Emergency Requirements.

Specialty cooling.

• Supplemental cooling.