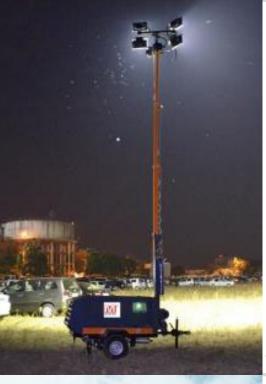

## Mobile lighting tower

6-8 MTR High. 4x200 W. LED Lights. 7.5 KVA - D4 10 MTR High. 1x400 W. HPSV Lights.