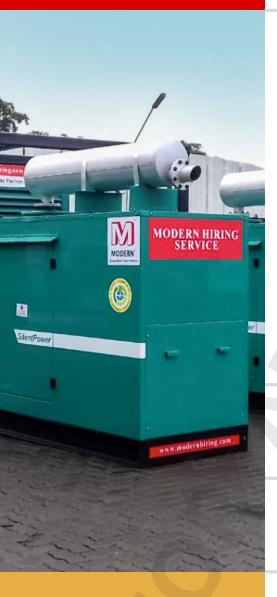

#### **Diesel Generator**

Range: 40KVA to 2000KVA & Upto Multi Megawatt.

Voltage: 415v, 500v, 515v, 600v, 690v, 1100v, 3300v,

6600v, 11000v, 22000v, 33000v.

Frequency: 50Hz / 60Hz

**Gas Generator** 

Range: 800 KW to Any Capacity.