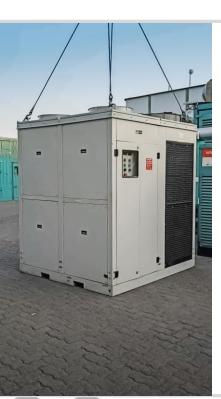

### **Air Cooled Chiller**

Range: 34 TR to 200 TR

Type: Water & Air

Temperature: Normal and Brine

**Application:** • Constrain On Capital Investment.

• Emergency Requirements.

Specialty cooling.

• Supplemental cooling.

• Process water.

07