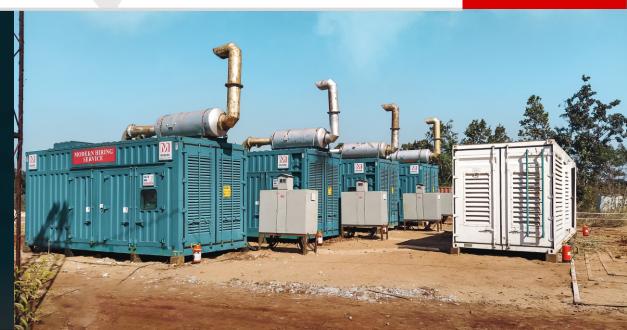

#### **Diesel Generator**

Range: 40KVA to 2000KVA & Upto Multi Megawatt.

Voltage: 415v, 500v, 515v, 600v, 690v, 1100v, 3300v,

6600v, 11000v, 22000v, 33000v.

Frequency: 50Hz / 60Hz

**Gas Generator** 

Range: 800 KW to Any Capacity.

# HOW DO

MULTI-MEGAWAT
POWER PLANT RENTA

Cost Effective.
Fuel Efficient.
Low Emission.
Gas Generator
Rental.