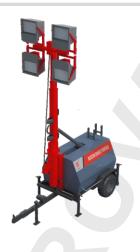

## Mobile lighting tower

6-8 MTR High. 4x200 W. LED Lights. 7.5 KVA - D4 10 MTR High. 1x400 W. HPSV Lights.