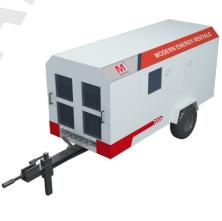

#### **Diesel Generator**

Range: 40KVA to 2000KVA & Upto Multi Megawatt.

Voltage: 415v, 500v, 515v, 600v, 690v, 1100v, 3300v,

6600v, 11000v, 22000v, 33000v.

Frequency: 50Hz / 60Hz

**Gas Generator** 

Range: 800 KW to Any Capacity.

Voltage: Any Voltage As Per Requirement.

Frequency: 50Hz

Cables

DB's

**Panels** 

Accessories

**Fuel Management** 

Installation & commissioning