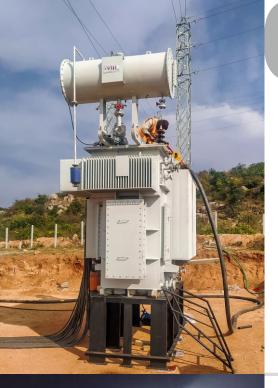

#### **Transformer**

Range: 1 MVA to 25 MVA

Voltage: Low, Mid & High.

**Type:** Distribution, Multi-tap, Step up - Step Down & Auto.

Application: • Emergency breakdown

Construction power

• HV Testing.

04